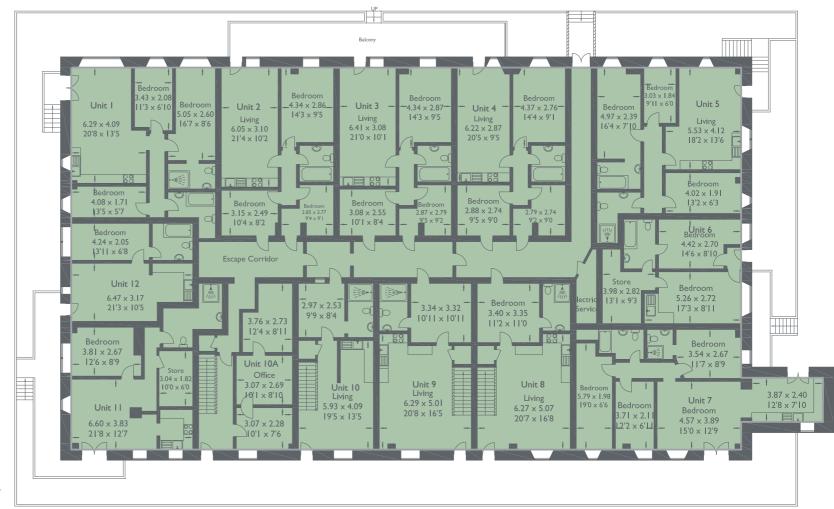

------------------------------------------------------------------|
| Unit 22<br>Bedroom<br>5.40 × 3.19<br>17'9 × 10'6 | 1 0<br>5.31 × 4.61<br>17'5 × 15'1 | 4.19 ×<br>13'9 ×<br>4.04 × 2.09<br>13'3 × 6'10 |                | Unit 16<br>Bedroom<br>4.16 x 3.24<br>13'8 x 10'8<br>Bedroom<br>5.18 x 2.18<br>17'0 x 7'2 | Bedroom<br>3.11 × 2.86<br>10'2 × 9'5<br>Bedroom<br>Bedroom<br>7.71 × 3.25<br>25'4 × 10'8 |
| Void                                             | Void                              | Unit 10<br>Void                                | Unit 9<br>Void | Unit 8<br>Void                                                                           | Unit 18<br>Void                                                                          |

## Apartments Second Floor



## Apartments First Floor



## Apartments Ground Floor