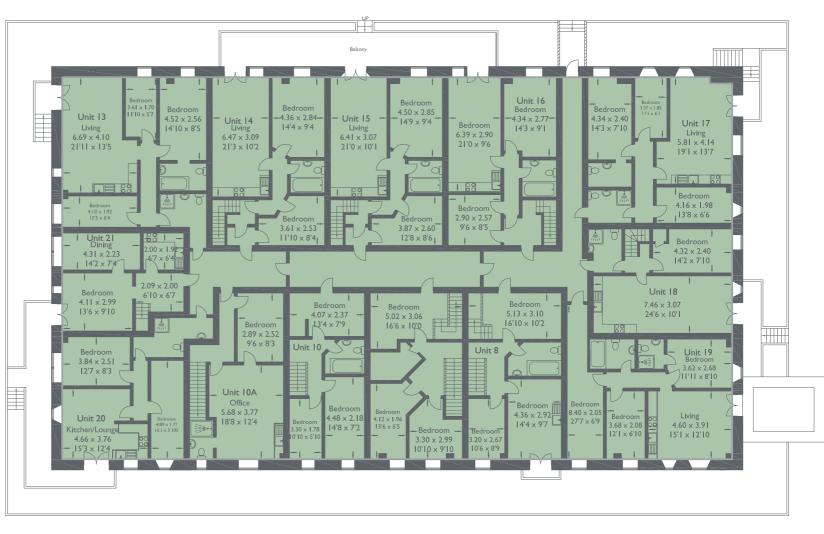

----|------------------------------------------------------------------------------------------|
| Unit 22<br>Bedroom<br>5.40 × 3.19<br>17'9 × 10'6 | 1 0<br>5.31 × 4.61<br>17'5 × 15'1 | 4.19 ×<br>13'9 ×<br>4.04 × 2.09<br>13'3 × 6'10 |                | Unit 16<br>Bedroom<br>4.16 x 3.24<br>13'8 x 10'8<br>Bedroom<br>5.18 x 2.18<br>17'0 x 7'2 | Bedroom<br>3.11 × 2.86<br>10'2 × 9'5<br>Bedroom<br>Bedroom<br>7.71 × 3.25<br>25'4 × 10'8 |
| Void                                             | Void                              | Unit 10<br>Void                                | Unit 9<br>Void | Unit 8<br>Void                                                                           | Unit 18<br>Void                                                                          |

## Apartments Second Floor



## Apartments First Floor



## Apartments Ground Floor